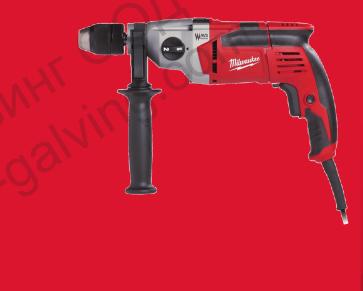

## **PD2E 22 R**

## 850 W 2-SPEED PERCUSSION DRILL

- Powerful 850 W motor
- Electronics with variable speed selection and reverse function
- AVS (Anti-Vibration-System) and soft grip for more comfortable use
- · Metal gearbox for outstanding durability
- Direct bit reception for reduced length and weight for best visibility during screw driving
- Safety clutch to protect the user
- Keyless chuck 1.5 13 mm
- 4 m cable

| No load speed (rpm)                               | 0 - 1000/ 0 - 3200 |
|---------------------------------------------------|--------------------|
| Max. drilling wood/ steel/ masonry/ concrete (mm) | 40/ 13/ 22/ 20     |
| Max. static stalling torque (Nm)                  | 56                 |
| Chuck capacity (mm)                               | 13                 |
| Weight (kg)                                       | 2.9                |
| Supplied in                                       | Kitbox             |
| Article Number                                    | 4933419570         |